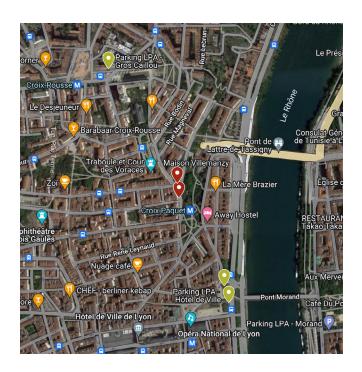

### PLAN & ACCES

#### **PARK**

We do not have a parking space, the easiest way to unload equipment is to make a «minute stop» in front of the club at 20 Montée Saint Sebastien 69001. However, avoid reaching the club by the «bottom» of Montée Saint Sebastien which has become one-way, rather reach the place by the plateau of the red cross, taking the ascent of the loop. Once the unloading is finished, you will have to find a place in the district, there are often some in the rue des fantasques 69001, otherwise prefer the district of Croix Rousse and the slopes of the Croix Rousse. You can also find our map with access to different car parks.