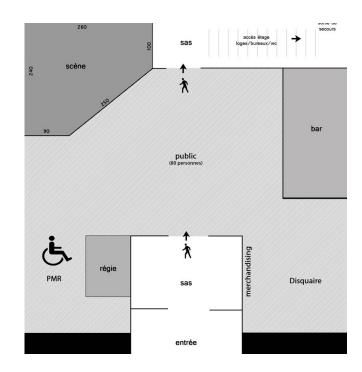

hood, we have to be careful with noise levels and for drummers please try to avoid a

22-inch bass drum for example.

#### COMMUNICATION

Can you please complete this form quickly.

#### **RECORDS**

We have an independent record store in the Kraspek Myzik. We only take vinyls releases. All formats. For other support see

directly with the record store.

you can leave 5 albums, including one demo, to be sold in our record store, or to bring when you come to the concert, either

upstream for better promotion of the concert. For all the info, contact on disk.kraspek@gmail. com or +(33)4.69.60.49.29

#### **DETAILS**

We cannot assure snack upon arrival groups.

Hot meals and hot home cooked food is served between 7pm to 8pm

We only have 1 dressing room for both groups.

### PLAN & ACCES





#### **PARK**

We do not have a parking space, the easiest way to unload equipment is to make a «minute stop» in front of the club at 20 Montée Saint Sebastien 69001. However, avoid reaching the club by the «bottom» of Montée Saint Sebastien which has become one-way, rather reach the place by the plateau of the red cross, taking the ascent of the loop. Once the unloading is finished, you will have to find a place in the district, there are often some in the rue des fantasques 69001, otherwise prefer the district of Croix Rousse and the slopes of the Croix Rousse. You can also find our map with access to different car parks.